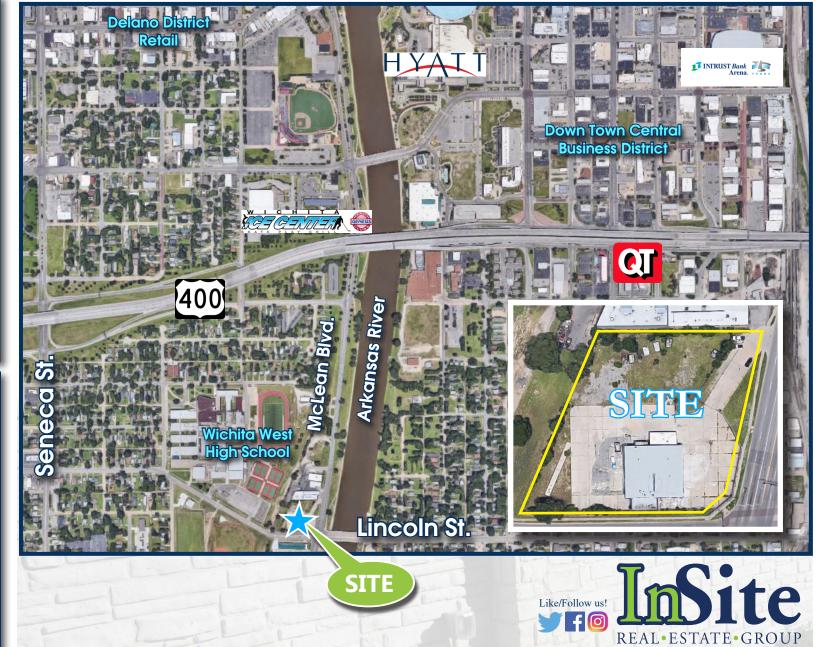

## CONTACT INFORMATION

**Carl J Hebert, CCIM** (316) 618-1100 cjhebert@insitere.com

InSite Real Estate Group 608 W. Douglas, Suite 106 Wichita, KS 67203

- ✓ 3 Phase Electrical
  ✓ 10+ Dock-High Doors
- ✓ Built in 1951 & 1993
- ✓ Located at the hard corner of Lincoln and McLean
  ✓ Being SOLD AS IS
- Abundant outdoor storage & great street visibility
- ✓ Easy highway access and Centrally located