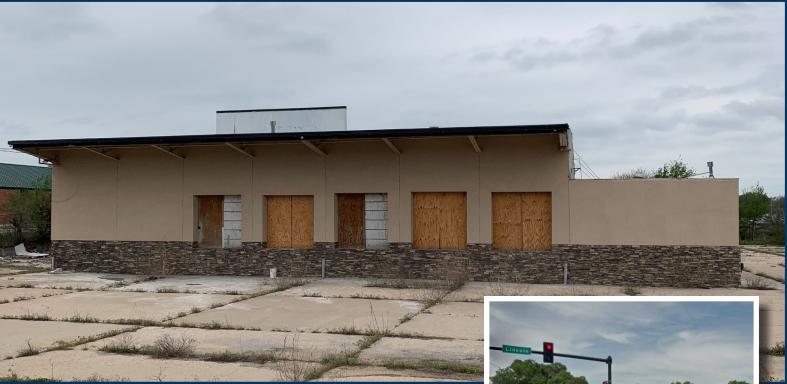

# Dock High Office/Warehouse FOR SALE 502 W. Lincoln Wichita, KS

## PROPERTY INFORMATION

Building Size 7,060 SF Lot Size 87,124 SF (2 AC) Zoning Limited Industrial 2018 Taxes \$7,160 Sales Price \$225,000

## CONTACT INFORMATION

**Carl J Hebert, CCIM** (316) 618-1100 cjhebert@insitere.com

InSite Real Estate Group 608 W. Douglas, Suite 106 Wichita, KS 67203

- ✓ 3 Phase Electrical
  ✓ 10+ Dock-High Doors
- ✓ Built in 1951 & 1993
- ✓ Located at the hard corner of Lincoln and McLean
  ✓ Being SOLD AS IS
- Abundant outdoor storage & great street visibility
- ✓ Easy highway access and Centrally located